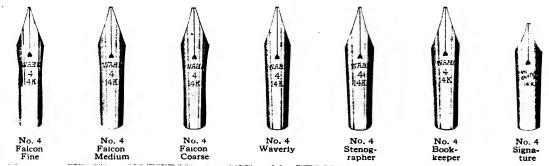

Falcon—Very much like a fine, medium or coarse long nib, only is a trifle more flexible on account of being cut out on the sides. Made in fine, medium and coarse, in sizes 4, 5 and 6 only.

Stenographer—A long fine flexible nib intended to give perfect satisfaction in making characters used by stenographers. Made in sizes 2, 3 and 4 only.

Bookkeeper—A long and fairly stiff nib made of heavy stock to enable the writer to make small clear-cut figures. Made in sizes 2, 3 and 4 only.

Manifold—A short stiff nib about the size of a medium point. A favorite among salesmen and people who make carbon copies. It is also good for general writing purposes. Writes on rough or cheap paper and will stand very hard usage. The point for people with a heavy hand. Made in sizes 2 to 6, inclusive.

Posting—A short stiff nib with a fine point, suitable for ledgermen, bookkeepers and accountants. Adapted for fine figure work on books. Made in sizes 2 to 6, inclusive.

Waverly—This nib is sometimes called the "turn up" or "Ballpoint" nib. Made with a medium size point only. It is a smooth writing pen at all angles. Writes well on rough paper. A favorite among nervous or old people. Made in size 4 only.

Signature—Designed for those who like a heavy, durable nib but one not so hard and stiff as to make writing tiresome. Has a large ball point—very smooth and easy writing. Good for use by either a heavy or light hand on any kind of paper. Will stand lots of hard work. Made in fine and medium points, sizes 2, 4 and 6 only.